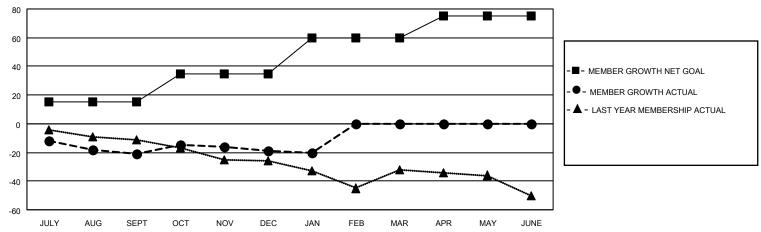

## GOALS AND ACTUAL MEMBERS CUMULATIVE

| DROPPED CLUBS: 1 |    | 17 CLUBS OF 47 ADDED 1 OR<br>MORE NEW MEMBERS | GENDER DISTRIBUTION       |              |  |
|------------------|----|-----------------------------------------------|---------------------------|--------------|--|
|                  |    | WORE NEW WEWBERS                              | MALE                      | 598 (62.23%) |  |
|                  |    |                                               | FEMALE 363 (37.77%)       |              |  |
| DROPPED MEMBERS  |    |                                               | NON BINARY                | 0 (0.00%)    |  |
|                  |    |                                               | PREFER NOT TO ANSWER      | 0 (0.00%)    |  |
| DECEASED         | 7  |                                               |                           |              |  |
| CLUB CANCELLED   | 0  | CLICK HERE FOR CUMULATIVE                     | TOTAL FAMILY UNIT MEMBERS | 196          |  |
| OTHER            | 58 | MEMBERSHIP DATA                               |                           |              |  |
| TOTAL            | 65 |                                               | FAMILY MEMBERS PAYING HAI | LF DUES 101  |  |
|                  |    |                                               |                           |              |  |

## MONTHLY MEMBERSHIP PROGRESS REPORT

LOCATION ONTARIO District A 12 Results as of: 1/31/2022

| Clubs RESULTS FOR 2021-2022 |   |   |   | Members RESULTS FOR 2021-2022 |    |    |    |
|-----------------------------|---|---|---|-------------------------------|----|----|----|
|                             |   |   |   |                               |    |    |    |
| JULY/AUG/SEPT               | 0 | 0 | 0 | JULY/AUG/SEPT                 | 15 | 8  | 28 |
| OCT/NOV/DEC                 | 1 | 0 | 0 | OCT/NOV/DEC                   | 20 | 27 | 23 |
| JAN/FEB/MAR                 | 2 | 0 | 1 | JAN/FEB/MAR                   | 25 | 15 | 14 |
| APR/MAY/JUNE                | 0 | 0 | 0 | APR/MAY/JUNE                  | 15 | 0  | 0  |