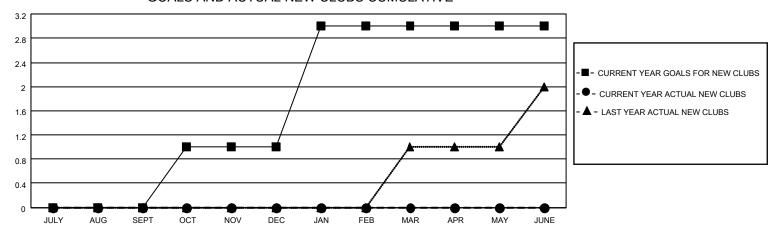

## GOALS AND ACTUAL NEW CLUBS CUMULATIVE

## MONTHLY MEMBERSHIP PROGRESS REPORT

LOCATION ONTARIO District A 12 Results as of: 1/31/2022

| Clubs RESULTS FOR 2021-2022 |   |   |   | Members RESULTS FOR 2021-2022 |    |    |    |
|-----------------------------|---|---|---|-------------------------------|----|----|----|
|                             |   |   |   |                               |    |    |    |
| JULY/AUG/SEPT               | 0 | 0 | 0 | JULY/AUG/SEPT                 | 15 | 8  | 28 |
| OCT/NOV/DEC                 | 1 | 0 | 0 | OCT/NOV/DEC                   | 20 | 27 | 23 |
| JAN/FEB/MAR                 | 2 | 0 | 1 | JAN/FEB/MAR                   | 25 | 15 | 14 |
| APR/MAY/JUNE                | 0 | 0 | 0 | APR/MAY/JUNE                  | 15 | 0  | 0  |